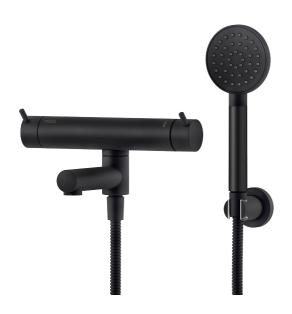

## MORA INXX II bath mixer

With its durable matt black finish and hand shower with a large, round nozzle, makes this mixer looks great and gives a truly relaxing baths. The INXX II collection offers a world-class water experience with constant temperature, high comfort and effective scald protection. The mixer has been tested and approved according to current building regulations and is energy-efficient, which means it reduces water and energy use without compromising on comfort.

Article number: 270100.12 Flow 3 bar: 20.0 l/m

Description: Matte black, 150 c/c

- With hand shower, holder and hose in metal, PVC- and BPA-free
- Swivel spout with built-in diverter
- Pressure balanced thermostatic mixer
- Temperature handle with safety stop at 38°C
- With Eco-function
- Approved non-return valves, EN-Standard EN1717