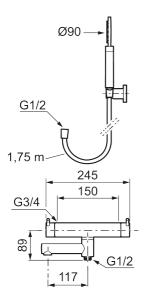

Article number: 270100.12 Flow 3 bar: 20.0 l/m

Description: Matte black, 150 c/c

- With hand shower, holder and hose in metal, PVC- and BPA-free
- Swivel spout with built-in diverter
- Pressure balanced thermostatic mixer
- Temperature handle with safety stop at 38°C
- With Eco-function
- Approved non-return valves, EN-Standard EN1717