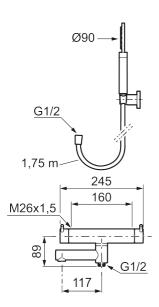

Article number: 270000 Flow 3 bar: 20.0 l/m

Description: Chrome, 160 c/c

- With hand shower, holder and hose in metal, PVC- and BPA-free
- Swivel spout with built-in diverter
- Pressure balanced thermostatic mixer
- Temperature handle with safety stop at 38°C
- With Eco-function
- Approved non-return valves, EN-Standard EN1717