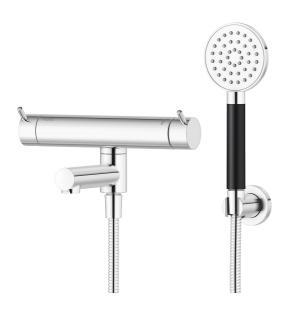

## MORA INXX II bath mixer

With its durable chrome finish and hand shower with a large, round nozzle, makes this mixer looks great and gives a truly relaxing baths. The INXX II collection offers a world-class water experience with constant temperature, high comfort and effective scald protection. The mixer has been tested and approved according to current building regulations and is energy-efficient, which means it reduces water and energy use without compromising on comfort.

Article number: 270000 Flow 3 bar: 20.0 l/m

Description: Chrome, 160 c/c

- With hand shower, holder and hose in metal, PVC- and BPA-free
- Swivel spout with built-in diverter
- Pressure balanced thermostatic mixer
- Temperature handle with safety stop at 38°C
- With Eco-function
- Approved non-return valves, EN-Standard EN1717