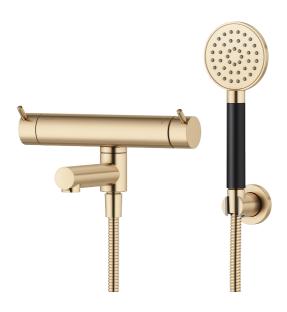

## MORA INXX II bath mixer

With its durable, elegant brushed brass finish and hand shower with a large, round nozzle, makes this mixer looks great and gives a truly relaxing baths. The INXX II collection offers a world-class water experience with constant temperature, high comfort and effective scald protection. The mixer has been tested and approved according to current building regulations and is energy-efficient, which means it reduces water and energy use without compromising on comfort.

Article number: 270000.62 Flow 3 bar: 20.0 l/m Description: Brushed brass PVD, 160 c/c

- · With hand shower, holder and hose in metal, PVC- and BPA-free
- Swivel spout with built-in diverter
- Pressure balanced thermostatic mixer
- Temperature handle with safety stop at 38°C
- With Eco-function
- Approved non-return valves, EN-Standard EN1717