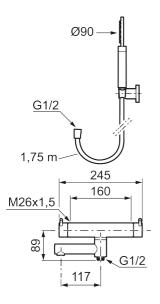

Article number: 270000.62 Flow 3 bar: 20.0 l/m Description: Brushed brass PVD, 160 c/c

- · With hand shower, holder and hose in metal, PVC- and BPA-free
- Swivel spout with built-in diverter
- Pressure balanced thermostatic mixer
- Temperature handle with safety stop at 38°C
- With Eco-function
- Approved non-return valves, EN-Standard EN1717