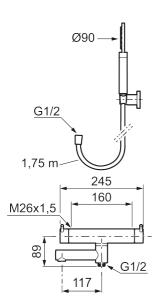

Article number: 270000.44 Flow 3 bar: 20.0 l/m

Description: Matte grey, 160 c/c

- With hand shower, holder and hose in metal, PVC- and BPA-free
- Swivel spout with built-in diverter
- Pressure balanced thermostatic mixer
- Temperature handle with safety stop at 38°C
- With Eco-function
- Approved non-return valves, EN-Standard EN1717