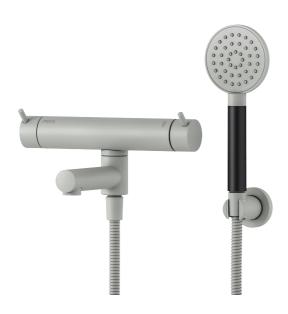

## MORA INXX II bath mixer

With its durable matt grey finish and hand shower with a large, round nozzle, makes this mixer looks great and gives a truly relaxing baths. The INXX II collection offers a world-class water experience with constant temperature, high comfort and effective scald protection. The mixer has been tested and approved according to current building regulations and is energy-efficient, which means it reduces water and energy use without compromising on comfort.

Article number: 270000.44 Flow 3 bar: 20.0 l/m

Description: Matte grey, 160 c/c

- With hand shower, holder and hose in metal, PVC- and BPA-free
- Swivel spout with built-in diverter
- Pressure balanced thermostatic mixer
- Temperature handle with safety stop at 38°C
- With Eco-function
- Approved non-return valves, EN-Standard EN1717