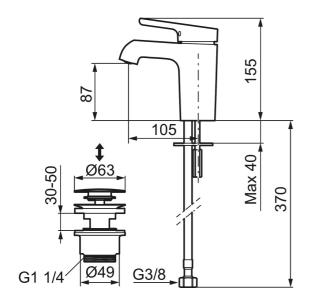

Description: Chrome

- With push-down waste
- ESS (energy saving system)
- · Ceramic cartridge with soft closing function
- · Adjustable flow control and temperature limiter
- Eco (energy and water saving constant flow aerator, 5 l/min at 200–600 kPa)
- Soft PEX<sup>®</sup> hoses with 3/8" connecting nut (stainless steel braided)
- Hole diameter Ø34-37 mm