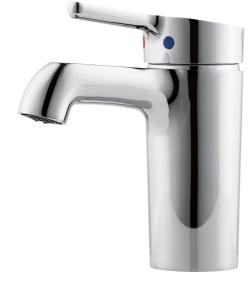

## MORA ONE basin mixer

Mora One is an elegant and strict series of mixers expressing usability, beauty and durability. Mora One is inspired by the 90-year old history of Mora Armatur, but is designed for a modern home. An inspiration to Thomas Sandell, architect and designer, when developing the Mora One was the classical outdoor water pump. Mora One has the same conical body and sharp transitions to the flat surfaces as an old water pump. Mora One has an advanced and reliable technique. The mixers are contributing to a more sustainable environment by saving as much water and energy as possible without compromising on comfort. Article number: 263071.CA Flow 3 bar: 4.8 l/m

Description: Chrome

- With push-down waste
- ESS (energy saving system)
- · Ceramic cartridge with soft closing function
- · Adjustable flow control and temperature limiter
- Eco (energy and water saving constant flow aerator, 5 l/min at 200–600 kPa)
- Soft PEX<sup>®</sup> hoses with 3/8" connecting nut (stainless steel braided)
- Hole diameter Ø34-37 mm