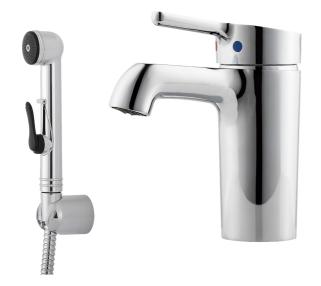

## MORA ONE basin mixer

Mora One is an elegant and strict series of mixers expressing usability, beauty and durability. Mora One is inspired by the 90-year old history of Mora Armatur, but is designed for a modern home. An inspiration to Thomas Sandell, architect and designer, when developing the Mora One was the classical outdoor water pump. Mora One has the same conical body and sharp transitions to the flat surfaces as an old water pump. Mora One has an advanced and reliable technique. The mixers are contributing to a more sustainable environment by saving as much water and energy as possible without compromising on comfort. Article number: 263006.CA Flow 3 bar: 4.7 l/m

**Description:** Chrome

- With Self-closing hand shower, wall bracket and hose
- ESS (Energy saving system)
- · Ceramic cartridge with soft closing function
- · Adjustable flow control and temperature limiter
- Eco (energy and water saving constant flow aerator, 5 l/min at 200–600 kPa)
- Soft PEX<sup>®</sup> hoses with 3/8" connecting nut (stainless steel braided)
- Approved non-return valves, EN-Standard EN1717
- Hole diameter Ø34-37 mm