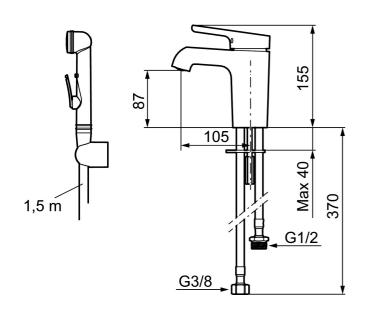

**Description:** Chrome

- With Self-closing hand shower, wall bracket and hose
- ESS (Energy saving system)
- · Ceramic cartridge with soft closing function
- · Adjustable flow control and temperature limiter
- Eco (energy and water saving constant flow aerator, 5 l/min at 200–600 kPa)
- Soft PEX<sup>®</sup> hoses with 3/8" connecting nut (stainless steel braided)
- Approved non-return valves, EN-Standard EN1717
- Hole diameter Ø34-37 mm