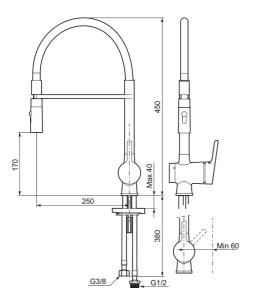

## MORA ONE miniprofi kitchen mixer

Article number: 262091.0020

Description: Chrome, white hose

- Nozzle with two spray patterns (normal and rinse)
- Ceramic cartridge with soft closing function
- · Adjustable flow control and temperature limiter
- Eco (energy and water saving aerator)
- Swivel spout, limitation part for 60°, 85°, 110° or 360° included
- Soft PEX® hoses with 3/8" connecting nut (stainless steel braided)
- With dishwasher valve, switchable between cold and hot water.

  Pre-set on cold water
- Approved non-return valves, EN-Standard EN1717
- Hole diameter Ø34-37 mm