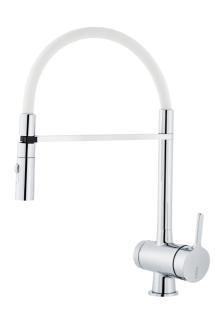

## MORA ONE miniprofi kitchen mixer

Article number: 262091.0020

Description: Chrome, white hose

- Nozzle with two spray patterns (normal and rinse)
- Ceramic cartridge with soft closing function
- · Adjustable flow control and temperature limiter
- Eco (energy and water saving aerator)
- Swivel spout, limitation part for 60°, 85°, 110° or 360° included
- Soft PEX® hoses with 3/8" connecting nut (stainless steel braided)
- With dishwasher valve, switchable between cold and hot water.

  Pre-set on cold water
- Approved non-return valves, EN-Standard EN1717
- Hole diameter Ø34-37 mm