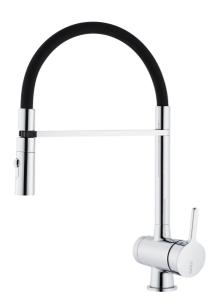

## MORA ONE miniprofi kitchen mixer

Mora One is an elegant and strict series of mixers expressing usability, beauty and durability. Mora One is inspired by the 90-year old history of Mora Armatur, but is designed for a modern home. An inspiration to Thomas Sandell, architect and designer, when developing the Mora One was the classical outdoor water pump. Mora One has the same conical body and sharp transitions to the flat surfaces as an old water pump. Mora One has an advanced and reliable technique. The mixers are contributing to a more sustainable environment by saving as much water and energy as possible without compromising on comfort.

Article number: 262091.0011 Flow 3 bar: 8.0 l/m

Description: Chrome, black hose

- Nozzle with two spray patterns (normal and rinse)
- · Ceramic cartridge with soft closing function
- · Adjustable flow control and temperature limiter
- · Eco (energy and water saving aerator)
- Swivel spout, limitation part for 60°, 85°, 110° or 360° included
- Soft PEX® hoses with 3/8" connecting nut (stainless steel braided)
- With dishwasher valve, switchable between cold and hot water.
  Pre-set on cold water
- Approved non-return valves, EN-Standard EN1717
- Hole diameter Ø34-37 mm