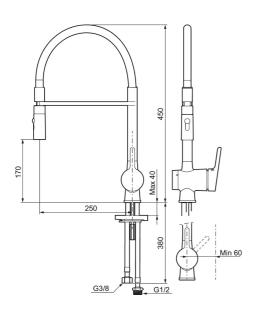

Article number: 262091.0011 Flow 3 bar: 8.0 l/m

Description: Chrome, black hose

- Nozzle with two spray patterns (normal and rinse)
- · Ceramic cartridge with soft closing function
- · Adjustable flow control and temperature limiter
- · Eco (energy and water saving aerator)
- Swivel spout, limitation part for 60°, 85°, 110° or 360° included
- Soft PEX® hoses with 3/8" connecting nut (stainless steel braided)
- With dishwasher valve, switchable between cold and hot water.
  Pre-set on cold water
- Approved non-return valves, EN-Standard EN1717
- Hole diameter Ø34-37 mm