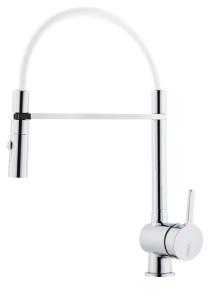

## MORA ONE miniprofi kitchen mixer

Article number: 262081 Flow 3 bar: 8.7 l/m Description: Chrome, transparent hose

- Nozzle with two spray patterns (normal and rinse)
- Ceramic cartridge with soft closing function
- Adjustable flow control and temperature limiter
- Eco (energy and water saving aerator)
- Swivel spout, limitation part for 60°, 85°, 110° or 360° included
- Soft PEX<sup>®</sup> hoses with 3/8" connecting nut (stainless steel braided)
- Approved non-return valves, EN-Standard EN1717
- Hole diameter Ø34-37 mm