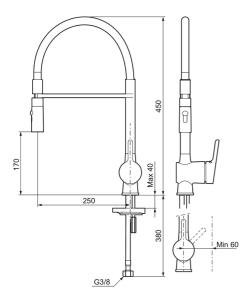

## MORA ONE miniprofi kitchen mixer

Article number: 262081 Flow 3 bar: 8.7 l/m Description: Chrome, transparent hose

- Nozzle with two spray patterns (normal and rinse)
- Ceramic cartridge with soft closing function
- Adjustable flow control and temperature limiter
- Eco (energy and water saving aerator)
- Swivel spout, limitation part for 60°, 85°, 110° or 360° included
- Soft PEX<sup>®</sup> hoses with 3/8" connecting nut (stainless steel braided)
- Approved non-return valves, EN-Standard EN1717
- Hole diameter Ø34-37 mm