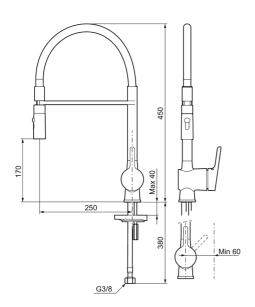

Article number: 262081.0011 Flow 3 bar: 8.7 l/m

**Description:** Chrome, black hose

- · Nozzle with two spray patterns (normal and rinse)
- · Ceramic cartridge with soft closing function
- · Adjustable flow control and temperature limiter
- · Eco (energy and water saving aerator)
- Swivel spout, limitation part for 60°, 85°, 110° or 360° included
- Soft PEX® hoses with 3/8" connecting nut (stainless steel braided)
- Approved non-return valves, EN-Standard EN1717
- Hole diameter Ø34-37 mm