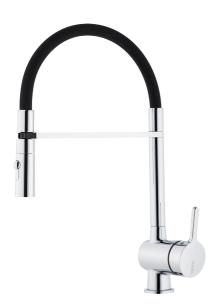

## MORA ONE miniprofi kitchen mixer

Mora One is an elegant and strict series of mixers expressing usability, beauty and durability. Mora One is inspired by the 90-year old history of Mora Armatur, but is designed for a modern home. An inspiration to Thomas Sandell, architect and designer, when developing the Mora One was the classical outdoor water pump. Mora One has the same conical body and sharp transitions to the flat surfaces as an old water pump. Mora One has an advanced and reliable technique. The mixers are contributing to a more sustainable environment by saving as much water and energy as possible without compromising on comfort.

Article number: 262081.0011 Flow 3 bar: 8.7 l/m

**Description:** Chrome, black hose

- · Nozzle with two spray patterns (normal and rinse)
- · Ceramic cartridge with soft closing function
- · Adjustable flow control and temperature limiter
- · Eco (energy and water saving aerator)
- Swivel spout, limitation part for 60°, 85°, 110° or 360° included
- Soft PEX® hoses with 3/8" connecting nut (stainless steel braided)
- Approved non-return valves, EN-Standard EN1717
- Hole diameter Ø34-37 mm