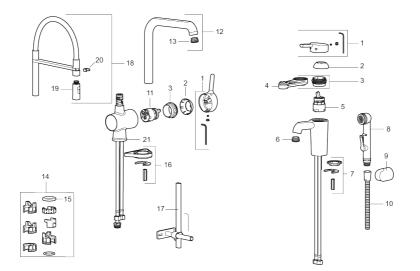

#### Sparepartlist

| NO. | ART NO.   | RSK     | DESCRIPTION                                 |
|-----|-----------|---------|---------------------------------------------|
| 1   | 409560.AE | 8393985 | Lever, complete                             |
| 2   | 409580.AE | 8386087 | Cover nut                                   |
| 3   | 409570.AE | 8386086 | Lock nut, incl service tool                 |
| 4   | 891096.AE | 8345921 | Service tool                                |
| 5   | 409403.AE | 8345132 | Ceramic cartridge, incl service tool        |
| 5   | 409405.AE | 8345205 | Ceramic cartridge, Turbo, incl service tool |
| 6   | 409565.AE | 8281449 | Aerator M24 ext., 5 l/min at 200–600 kPa    |
| 7   | 409387.AE | 8346912 | Fastening details, basin                    |
| 8   | S600206   | 8233049 | Self-closing hand shower, chrome            |
| 9   | 130732.AE | 8184186 | Wall bracket                                |
| 10  | S600207   | 8236647 | Shower hose, L=1,5 m, chrome                |
| 11  | 409450.AE | 8591987 | Ceramic cartridge, incl. service tool       |

## mora

| NO. | ART NO.     | RSK     | DESCRIPTION                             |
|-----|-------------|---------|-----------------------------------------|
| 12  | 409561.AE   | 8393986 | Spout, complete                         |
| 13  | 409569.AE   | 8281451 | Aerator M24 ext., 9–11 l/min at 300 kPa |
| 14  | 209565.AE   |         | Limitation segment                      |
| 15  | 708843.AE   | 8295357 | O-ring (15,54 x 2,62), 2 pcs            |
| 16  | 708779.AE   |         | Fastening details, kitchen              |
| 17  | 409340.AE   | 8531598 | Stabilization kit                       |
| 18  | 409563.AE   | 8393988 | Spout, complete, transparent hose       |
| 18  | 409563.0011 | 8394026 | Spout, complete, black hose             |
| 18  | 409563.0015 | 8394027 | Spout, complete, pink hose              |
| 18  | 409563.0020 | 8394025 | Spout, complete, white hose             |
| 18  | 409563.0024 | 8394024 | Spout, complete, brown hose             |
| 18  | 409563.0042 | 8394023 | Spout, complete, grey hose              |
| 18  | 409563.0084 | 8394028 | Spout, complete, blue hose              |
| 19  | 409564.AE   | 8393989 | Nozzle                                  |
| 20  | S600061     | 8393993 | Spout mount                             |
| 21  | 209563.AE   | 8295335 | Locating ring, kitchen                  |