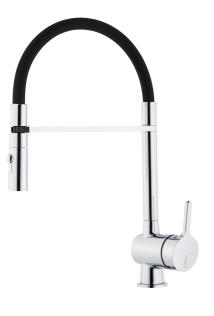

# MORA ONE miniprofi kitchen mixer

Mora One is an elegant and strict series of mixers expressing usability, beauty and durability. Mora One is inspired by the 90-year old history of Mora Armatur, but is designed for a modern home. An inspiration to Thomas Sandell, architect and designer, when developing the Mora One was the classical outdoor water pump. Mora One has the same conical body and sharp transitions to the flat surfaces as an old water pump. Mora One has an advanced and reliable technique. The mixers are contributing to a more sustainable environment by saving as much water and energy as possible without compromising on comfort.

Article number: 262081.0011 Flow 3 bar: 8.7 l/m Description: Chrome, black hose

- Nozzle with two spray patterns (normal and rinse)
- Ceramic cartridge with soft closing function
- Adjustable flow control and temperature limiter
- Eco (energy and water saving aerator)
- Swivel spout, limitation part for 60°, 85°, 110° or 360° included
- Soft PEX<sup>®</sup> hoses with 3/8" connecting nut (stainless steel braided)
- Approved non-return valves, EN-Standard EN1717
- Hole diameter Ø34-37 mm

## MORA ONE miniprofi kitchen mixer

Mora One is an elegant and strict series of mixers expressing usability, beauty and durability. Mora One is inspired by the 90-year old history of Mora Armatur, but is designed for a modern home. An inspiration to Thomas Sandell, architect and designer, when developing the Mora One was the classical outdoor water pump. Mora One has the same conical body and sharp transitions to the flat surfaces as an old water pump. Mora One has an advanced and reliable technique. The mixers are contributing to a more sustainable environment by saving as much water and energy as possible without compromising on comfort. Article number: 262081.0011