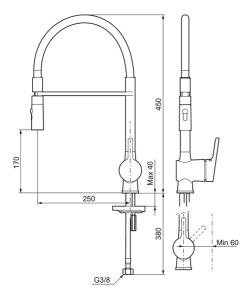

Article number: 262081.0011 Flow 3 bar: 8.7 l/m Description: Chrome, black hose

- Nozzle with two spray patterns (normal and rinse)
- Ceramic cartridge with soft closing function
- Adjustable flow control and temperature limiter
- Eco (energy and water saving aerator)
- Swivel spout, limitation part for 60°, 85°, 110° or 360° included
- Soft PEX<sup>®</sup> hoses with 3/8" connecting nut (stainless steel braided)
- Approved non-return valves, EN-Standard EN1717
- Hole diameter Ø34-37 mm