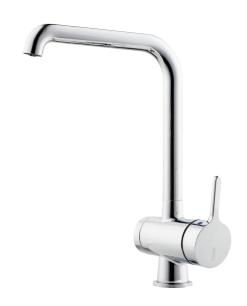

## MORA ONE kitchen mixer

Mora One is an elegant and strict series of mixers expressing usability, beauty and durability. Mora One is inspired by the 90-year old history of Mora Armatur, but is designed for a modern home. An inspiration to Thomas Sandell, architect and designer, when developing the Mora One was the classical outdoor water pump. Mora One has the same conical body and sharp transitions to the flat surfaces as an old water pump. Mora One has an advanced and reliable technique. The mixers are contributing to a more sustainable environment by saving as much water and energy as possible without compromising on comfort.

Article number: 262071 Flow 3 bar: 11.4 l/m

**Description:** Chrome

- · Ceramic cartridge with soft closing function
- · Adjustable flow control and temperature limiter
- Soft PEX® hoses with 3/8" connecting nut (stainless steel braided)
- Swivel spout, limitation part for 60°, 85°, 110° or 360° included
- With dishwasher valve, switchable between cold and hot water.
  Pre-set on cold water
- Hole diameter Ø34-37 mm