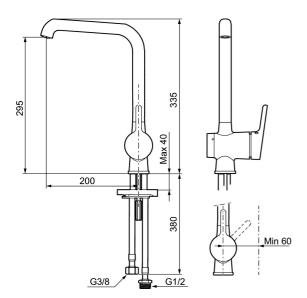

Article number: 262071 Flow 3 bar: 11.4 l/m

**Description:** Chrome

- · Ceramic cartridge with soft closing function
- · Adjustable flow control and temperature limiter
- Soft PEX® hoses with 3/8" connecting nut (stainless steel braided)
- Swivel spout, limitation part for 60°, 85°, 110° or 360° included
- With dishwasher valve, switchable between cold and hot water.
  Pre-set on cold water
- Hole diameter Ø34-37 mm