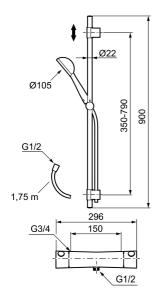

Article number: 261600 Description: Chrome

## Consist of:

Mora One shower mixer art.no. 261100

- Pressure balanced thermostatic mixer
- Temperature handle with safety stop at 38°C
- With Eco-function
- Approved non-return valves, EN-Standard EN1717

Mora One shower art.no. 130340

- Shower hose in metal, PVC- and BPA-free
- With adjustable wall brackets for usage of existing screw holes
- · With Easy-Clean anti-limescale system
- Constant flow 7,5 l/min at 200-600 kPa