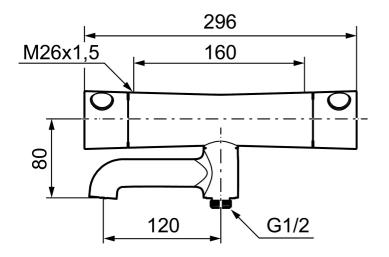

Article number: 260000 Description: Chrome, 160 c/c

- Swivel spout with built-in diverter
- Pressure balanced thermostatic mixer
- Temperature handle with safety stop at 38°C
- With Eco-function
- Approved non-return valves, EN-Standard EN1717