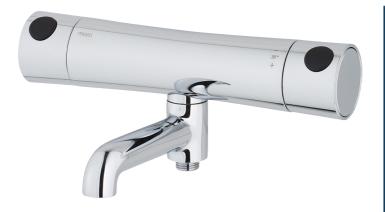

## MORA ONE bath mixer

Mora One is an elegant and strict series of mixers expressing usability, beauty and durability. Mora One is inspired by the 90-year old history of Mora Armatur, but is designed for a modern home. An inspiration to Thomas Sandell, architect and designer, when developing the Mora One was the classical outdoor water pump. Mora One has the same conical body and sharp transitions to the flat surfaces as an old water pump. Mora One has an advanced and reliable technique. The mixers are contributing to a more sustainable environment by saving as much water and energy as possible without compromising on comfort.

Article number: 260000 Description: Chrome, 160 c/c

- Swivel spout with built-in diverter
- Pressure balanced thermostatic mixer
- Temperature handle with safety stop at 38°C
- With Eco-function
- Approved non-return valves, EN-Standard EN1717