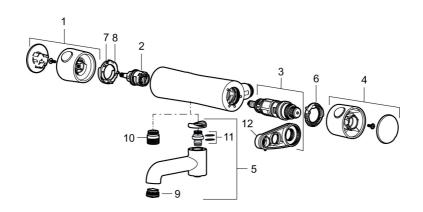

Article number: 260000

| Sparepartlist |           |         |                                                                          |
|---------------|-----------|---------|--------------------------------------------------------------------------|
| NO.           | ART NO.   | RSK     | DESCRIPTION                                                              |
| 1             | 409553.AE | 8218895 | On/off handle, complete, chrome                                          |
| 2             | 707977.AE |         | Ceramic headwork, reversible                                             |
| 3             | 409355.AE | 8345136 | Thermostatic cartridge, complete, with service tool                      |
| 4             | 409554.AE | 8218896 | Temperature handle, complete, chrome                                     |
| 5             | 409556    | 8314145 | Swivel spout, for coversion of shower mixer to bath/shower mixer, chrome |
| 6             | 209559.AE |         | Scalding protection ring                                                 |
| 7             | 707900.AE |         | Stop ring, standard                                                      |
| 8             | 707901.AE |         | Stop ring, reversible                                                    |
| 9             | 409566.AE | 8281450 | Aerator                                                                  |
| 10            | 409659.AE | 8187025 | Shower connector M18x1xG1/2                                              |
| 11            | 209519.AE | 8938340 | O-ring, for swivel spout                                                 |
| 12            | 891096.AE | 8345921 | Service tool                                                             |