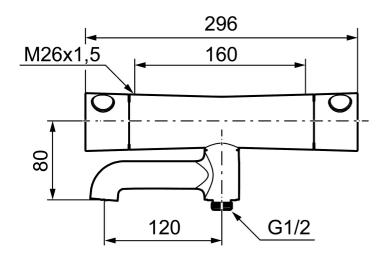

Article number: 260000 Description: Chrome, 160 c/c

Uniqe characteristics

- Swivel spout with built-in diverter
- Pressure balanced thermostatic mixer
- Temperature handle with safety stop at 38°C
- With Eco-function
- Approved non-return valves, EN-Standard EN1717