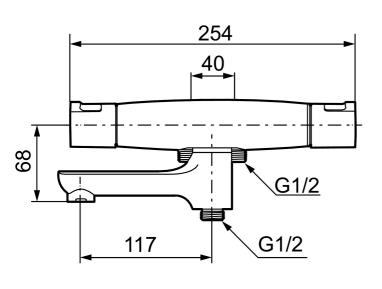

Article number: 246000

Description: Chrome, with connection down

- Swivel spout with built-in diverter
- Temperature handle with safety stop at 38°C and 42°C
- With Eco-function
- Projection from wall 171 mm
- Approved non-return valves, EN-Standard EN1717
- Extra user-friendly grips, approved by the Rheumatism Association in Sweden