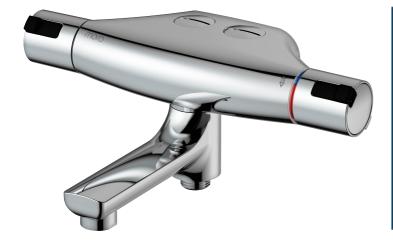

Article number: 246000

Description: Chrome, with connection down

- Swivel spout with built-in diverter
- Temperature handle with safety stop at 38°C and 42°C
- With Eco-function
- Projection from wall 171 mm
- Approved non-return valves, EN-Standard EN1717
- Extra user-friendly grips, approved by the Rheumatism Association in Sweden