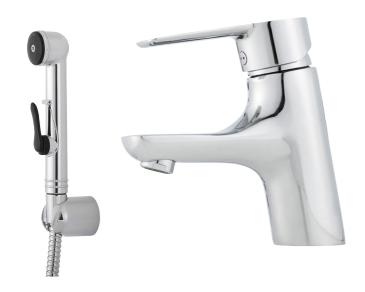

## MORA CERA B5 basin mixer

A bathroom is a place for relaxation, pleasure and recharging your batteries. So fill it with enjoyment. Save energy effortlessly, protect against fluctuations in water temperature, take an extra long shower with a clear conscience. Mora Cera puts quality time in your bathroom in countless ways.

Article number: 243006.CA Flow 3 bar: 4.5 l/m

Description: Chrome

- · With self-closing hand shower, wall bracket and hose
- ESS (energy saving system)
- · Ceramic cartridge with soft closing function
- · Adjustable flow control and temperature limiter
- Eco (energy and water saving constant flow aerator, 5 l/min at 200–600 kPa)
- Soft PEX® hoses with 3/8" connecting nut (stainless steel braided)
- Approved non-return valves, EN-Standard EN1717
- Hole diameter Ø33,5-37 mm