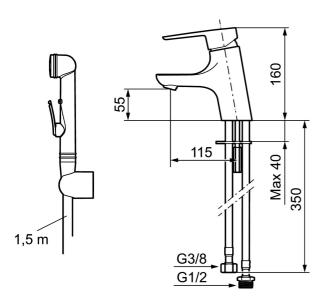

Article number: 243006.CA Flow 3 bar: 4.5 l/m

Description: Chrome

- · With self-closing hand shower, wall bracket and hose
- ESS (energy saving system)
- · Ceramic cartridge with soft closing function
- · Adjustable flow control and temperature limiter
- Eco (energy and water saving constant flow aerator, 5 l/min at 200–600 kPa)
- Soft PEX® hoses with 3/8" connecting nut (stainless steel braided)
- Approved non-return valves, EN-Standard EN1717
- Hole diameter Ø33,5-37 mm