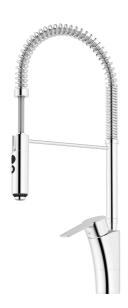

## MORA CERA miniprofi kitchen mixer

The kitchen mixer for demanding domestic chefs (pro's). Mora Cera Miniprofi takes the benefits of the professional kitchen into your home, providing an exciting accent to the traditional domestic kitchen.

The headpiece (nozzle) is removable and the flow can be varied between different spray patterns such as concentrated jet or shower. The kitchen work becomes easier, more efficient, more attractive and with the ESS function more environmental friendly.

Article number: 242301 Flow 3 bar: 10.3 l/m

**Description:** Chrome

- · ESS (energy saving system)
- · Ceramic cartridge with soft closing function
- · Adjustable flow control and temperature limiter
- Hose, limitation part for 60°, 85°, 110° or 360° included
- · Nozzle with concentrated jet and hand shower
- Soft PEX® hoses with 3/8" connecting nut (stainless steel braided)
- Approved non-return valves, EN-Standard EN1717
- Hole diameter Ø34-37 mm