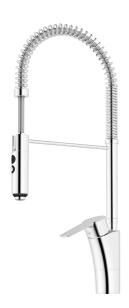

## MORA CERA miniprofi kitchen mixer

The kitchen mixer for demanding domestic chefs (pro's). Mora Cera Miniprofi takes the benefits of the professional kitchen into your home, providing an exciting accent to the traditional domestic kitchen.

The headpiece (nozzle) is removable and the flow can be varied between different spray patterns such as concentrated jet or shower. The kitchen work becomes easier, more efficient, more attractive and with the ESS function more environmental friendly.

Article number: 242301 Flow 3 bar: 10.3 l/m

**Description:** Chrome

- · ESS (energy saving system)
- · Ceramic cartridge with soft closing function
- · Adjustable flow control and temperature limiter
- Hose, limitation part for 60°, 85°, 110° or 360° included
- · Nozzle with concentrated jet and hand shower
- Soft PEX® hoses with 3/8" connecting nut (stainless steel braided)
- Approved non-return valves, EN-Standard EN1717
- Hole diameter Ø34-37 mm