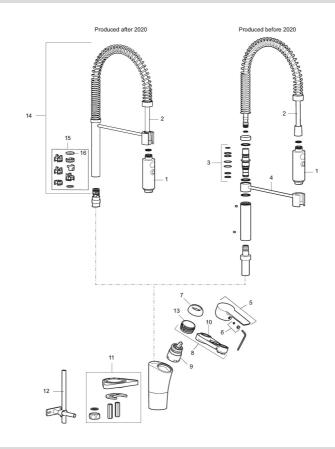

Article number: 242301

| Sparepartlist |           |         |                                             |  |
|---------------|-----------|---------|---------------------------------------------|--|
| NO.           | ART NO.   | RSK     | DESCRIPTION                                 |  |
| 1             | 409331.AE |         | Nozzle                                      |  |
| 2             | 409330.AE |         | Hose, Mora Izzy Mini-Profi                  |  |
| 3             | 409336.AE |         | Gasket kit, Mora Izzy Mini-Profi            |  |
| 4             | 409335.AE |         | Arm and screw, Mora Izzy Mini-Profi         |  |
| 5             | 409600.AE | 8345186 | Lever, complete                             |  |
| 6             | 409392.AE | 8344866 | Colour marking and mounting screw for lever |  |
| 7             | 409391.AE | 8344865 | Cover nut                                   |  |
| 8             | 409403.AE | 8345132 | Ceramic cartridge, incl service tool        |  |
| 9             | 409403.AE | 8345132 | Ceramic cartridge, incl service tool        |  |

| NO. | ART NO.   | RSK     | DESCRIPTION                  |
|-----|-----------|---------|------------------------------|
| 10  | 891096.AE | 8345921 | Service tool                 |
| 11  | 409388.AE | 8346914 | Fastening details, kitchen   |
| 12  | 409430.AE | 8541683 | Diverter                     |
| 13  | 439060.AE | 8295361 | Lock nut                     |
| 14  | S600056   |         | Spout, complete              |
| 15  | 209565.AE |         | Limitation segment           |
| 16  | 708843.AE | 8295357 | O-ring (15,54 x 2,62), 2 pcs |