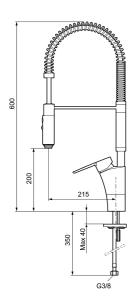

Article number: 242301 Flow 3 bar: 10.3 l/m

**Description:** Chrome

- · ESS (energy saving system)
- · Ceramic cartridge with soft closing function
- · Adjustable flow control and temperature limiter
- Hose, limitation part for 60°, 85°, 110° or 360° included
- · Nozzle with concentrated jet and hand shower
- Soft PEX® hoses with 3/8" connecting nut (stainless steel braided)
- Approved non-return valves, EN-Standard EN1717
- Hole diameter Ø34-37 mm