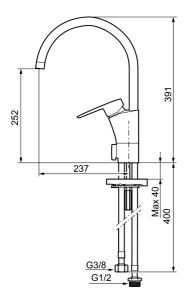

Article number: 242151 Flow 3 bar: 7.9 l/m Description: Chrome, with 3/8" connecting nut

- ESS (energy saving system)
- · Ceramic cartridge with soft closing function
- · Adjustable flow control and temperature limiter
- · Eco (energy and water saving aerator)
- Soft PEX® hoses with 3/8" connecting nut (stainless steel braided)
- Swivel spout, limitation part for 60°, 85°, 110° or 360° included
- With dishwasher valve, switchable between cold and hot water.
  Pre-set on cold water
- Hole diameter Ø32-37 mm