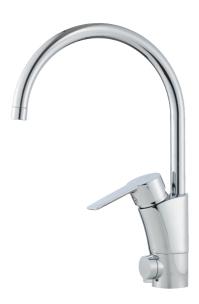

## MORA CERA K5 kitchen mixer

In today's families, the kitchen is a space for socialising and creativity. A modern kitchen mixer must look good, work perfectly and promote a high level of hygiene and safety. That's why Mora Cera offers the things that everyone wants in their kitchen: thoughtfulness and quality time.

Article number: 242151 Flow 3 bar: 7.9 l/m Description: Chrome, with 3/8" connecting nut

- ESS (energy saving system)
- · Ceramic cartridge with soft closing function
- · Adjustable flow control and temperature limiter
- · Eco (energy and water saving aerator)
- Soft PEX® hoses with 3/8" connecting nut (stainless steel braided)
- Swivel spout, limitation part for 60°, 85°, 110° or 360° included
- With dishwasher valve, switchable between cold and hot water.
  Pre-set on cold water
- Hole diameter Ø32-37 mm