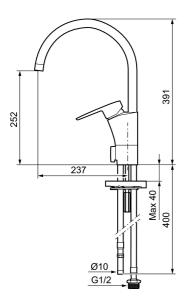

Article number: 242150 Flow 3 bar: 7.9 l/m Description: Chrome, connection flat end Ø10 mm

- ESS (energy saving system)
- · Ceramic cartridge with soft closing function
- · Adjustable flow control and temperature limiter
- Eco (energy and water saving aerator)
- Soft PEX® hoses with connection flat end Ø10 mm, (stainless steel braided)
- Swivel spout, limitation part for 60°, 85°, 110° or 360° included
- With dishwasher valve, switchable between cold and hot water.
  Pre-set on cold water
- Hole diameter Ø32-37 mm