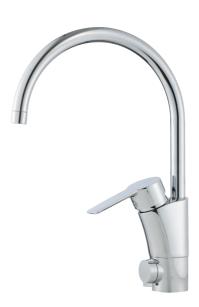

## MORA CERA K5 kitchen mixer

In today's families, the kitchen is a space for socialising and creativity. A modern kitchen mixer must look good, work perfectly and promote a high level of hygiene and safety. That's why Mora Cera offers the things that everyone wants in their kitchen: thoughtfulness and quality time.

Article number: 242150 Flow 3 bar: 7.9 l/m Description: Chrome, connection flat end Ø10 mm

- ESS (energy saving system)
- · Ceramic cartridge with soft closing function
- · Adjustable flow control and temperature limiter
- Eco (energy and water saving aerator)
- Soft PEX® hoses with connection flat end Ø10 mm, (stainless steel braided)
- Swivel spout, limitation part for 60°, 85°, 110° or 360° included
- With dishwasher valve, switchable between cold and hot water.
  Pre-set on cold water
- Hole diameter Ø32-37 mm