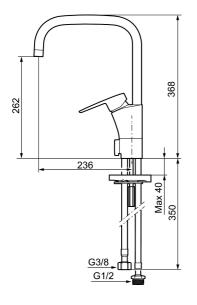

- ESS (energy saving system)
- Ceramic cartridge with soft closing function
- · Adjustable flow control and temperature limiter
- Eco (energy and water saving aerator)
- Soft PEX<sup>®</sup> hoses with 3/8" connecting nut (stainless steel braided)
- Swivel spout, limitation part for 60°, 85°, 110° or 360° included
- With dishwasher valve, switchable between cold and hot water. Pre-set on cold water
- Hole diameter Ø32-37 mm