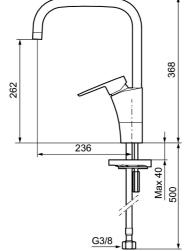

Article number: 242052 Flow 3 bar: 12.4 l/m Description: Chrome, battery operation, included battery

- ESS (energy saving system)
- · Ceramic cartridge with soft closing function
- · Adjustable flow control and temperature limiter
- · Eco (energy and water saving aerator)
- Swivel spout, limitation part for 60°, 85°, 110° or 360° included
- Flush Timeout safety shut-off to prevent flooding
- Can be turned off for 5 min. (eg for cleaning)
- Low power consumption Long life
- IP class sensor, IP67
- Approved non-return valves, EN-Standard EN1717

#### Installation:

Automatic sensor calibration

- All models can be adapted for either battery 6V or mains operation 12V AC/DC
- For mains operation requires installation of the adapter kit art.no. \$600147
- Soft PEX<sup>®</sup> hoses with 3/8" connecting nut (stainless steel braided)
- Hole diameter Ø34-37 mm