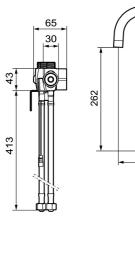

#### Installation:

Automatic sensor calibration

- All models can be adapted for either battery 6V or mains operation 12V AC/DC
- For mains operation requires installation of the adapter kit art.no. \$600147
- Soft PEX<sup>®</sup> hoses with 3/8" connecting nut (stainless steel braided)
- Hole diameter Ø34-37 mm