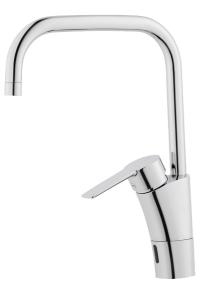

# MORA CERA duo kitchen mixer

Modern technology has found its way into the kitchen faucet. Now you don't have to worry about the risk of bacteria moving onto your kitchen faucets while you cook. Mora Cera Duo is a perfect combination of the modern touchless technology and a traditional kitchen mixer. This gives you the possibility to get full cold or warm water by using the lever like on a traditional single lever mixer.

Article number: 242052 Flow 3 bar: 12.4 l/m Description: Chrome, battery operation, included battery

- ESS (energy saving system)
- · Ceramic cartridge with soft closing function
- · Adjustable flow control and temperature limiter
- · Eco (energy and water saving aerator)
- Swivel spout, limitation part for 60°, 85°, 110° or 360° included
- Flush Timeout safety shut-off to prevent flooding
- Can be turned off for 5 min. (eg for cleaning)
- Low power consumption Long life
- IP class sensor, IP67
- Approved non-return valves, EN-Standard EN1717