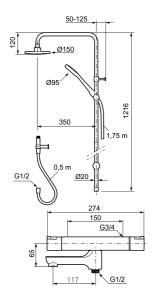

# MORA CERA bath & shower system kit

Article number: 241905 **Description:** Chrome

## **Consist of:**

### Mora Cera thermostatic mixer art.no. 240100.DB

- Swivel spout with built-in diverter
- Temperature handle with safety stop at 38°C and 42°C
- · With Eco-function
- Approved non-return valves, EN-Standard EN1717
- Extra user-friendly grips, approved by the Rheumatism Association in Sweden

# Mora Cera Shower System S5 art.no. 130005

- · Diverter with ceramic cartridge
- Shower hose in metal, PVC- and BPA-free
- With Easy-Clean anti-limescale system
- Shower bar can be shortened if required
- Diverter can be mounted with lever pointing in chosen direction
- Air mixture provides comfort flow at 6 l/min, max flow 10 l/min

Mora Shower bar bracket with hose art.no. 130367