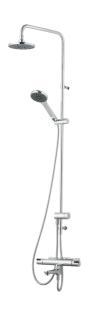

# MORA CERA bath & shower system kit

Article number: 241905 **Description:** Chrome

## **Consist of:**

### Mora Cera thermostatic mixer art.no. 240100.DB

- Swivel spout with built-in diverter
- Temperature handle with safety stop at 38°C and 42°C
- · With Eco-function
- Approved non-return valves, EN-Standard EN1717
- Extra user-friendly grips, approved by the Rheumatism Association in Sweden

# Mora Cera Shower System S5 art.no. 130005

- · Diverter with ceramic cartridge
- Shower hose in metal, PVC- and BPA-free
- With Easy-Clean anti-limescale system
- Shower bar can be shortened if required
- Diverter can be mounted with lever pointing in chosen direction
- Air mixture provides comfort flow at 6 l/min, max flow 10 l/min

Mora Shower bar bracket with hose art.no. 130367