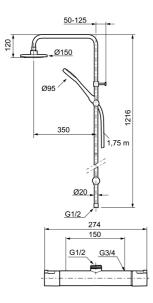

# MORA CERA shower system kit

A bathroom is a place for relaxation, pleasure and recharging your batteries. So fill it with enjoyment. Save energy effortlessly, protect against fluctuations in water temperature, take an extra long shower with a clear conscience. Mora Cera puts quality time in your bathroom in countless ways.

## Mora Cera thermostatic mixer art.no. 241150.DB

- Temperature handle with safety stop at 38°C and 42°C
- With Eco-function
- Approved non-return valves, EN-Standard EN1717
- Extra user-friendly grips, approved by the Rheumatism Association in Sweden

#### Mora Cera Shower System S5 art.no. 130005

- · Diverter with ceramic cartridge
- · Shower hose in metal, PVC- and BPA-free
- With Easy-Clean anti-limescale system
- · Shower bar can be shortened if required
- · Diverter can be mounted with lever pointing in chosen direction
- · Air mixture provides comfort flow at 6 l/min, max flow 10 l/min