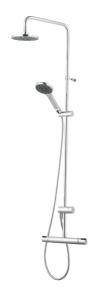

# MORA CERA shower system kit

A bathroom is a place for relaxation, pleasure and recharging your batteries. So fill it with enjoyment. Save energy effortlessly, protect against fluctuations in water temperature, take an extra long shower with a clear conscience. Mora Cera puts quality time in your bathroom in countless ways.

## Mora Cera thermostatic mixer art.no. 241150.DB

- Temperature handle with safety stop at 38°C and 42°C
- With Eco-function
- Approved non-return valves, EN-Standard EN1717
- Extra user-friendly grips, approved by the Rheumatism Association in Sweden

#### Mora Cera Shower System S5 art.no. 130005

- · Diverter with ceramic cartridge
- · Shower hose in metal, PVC- and BPA-free
- With Easy-Clean anti-limescale system
- · Shower bar can be shortened if required
- · Diverter can be mounted with lever pointing in chosen direction
- · Air mixture provides comfort flow at 6 l/min, max flow 10 l/min