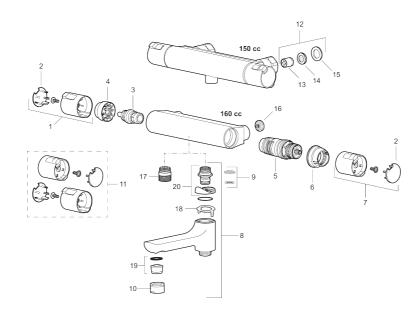

#### Article number: 241900

| NO.ART NO.RSKDESCRIPTION1409653.AA8345188On/off handle, complete, chrome, retail packed2409658.AA8345190End cover, chrome, retail packed3409354.AA8345137Ceramic headwork, retail packed4708079.AEEco, Stop ring, on/off5708764.AE8345114Thermostatic cartridge6209556.AE8345184Stop ring, temperature7409654.AA8345189Temperature handle, complete, chrome, retail packed84096568344876Swivel spout, for coversion of shower mixer to bath/shower mixer, chrome9209519.AE8938340O-ring, for swivel spout10131415.AE8281512Housing M24 utv., 15 mm, chrome11409650.AA8345187On/off- and temperature handle, complete, chrome, retail packed12708338.AENon-return valve (2 pcs)13139465.AE8186872Non-return valve, with lock ring14708080.AEHolder for filter, complete | Spar | Sparepartlist |         |                                                                          |  |  |
|------------------------------------------------------------------------------------------------------------------------------------------------------------------------------------------------------------------------------------------------------------------------------------------------------------------------------------------------------------------------------------------------------------------------------------------------------------------------------------------------------------------------------------------------------------------------------------------------------------------------------------------------------------------------------------------------------------------------------------------------------------------------|------|---------------|---------|--------------------------------------------------------------------------|--|--|
| 2409658.AA8345190End cover, chrome, retail packed3409354.AA8345137Ceramic headwork, retail packed4708079.AEEco, Stop ring, on/off5708764.AE8345114Thermostatic cartridge6209556.AE8345184Stop ring, temperature7409654.AA8345189Temperature handle, complete, chrome, retail packed84096568344876Swivel spout, for coversion of shower mixer to bath/shower mixer, chrome9209519.AE8938340O-ring, for swivel spout10131415.AE8281512Housing M24 utv., 15 mm, chrome11409650.AA8345187On/off- and temperature handle, complete, chrome, retail packed12708338.AENon-return valve (2 pcs)13139465.AE8186872Non-return valve, with lock ring                                                                                                                              | NO.  | ART NO.       | RSK     | DESCRIPTION                                                              |  |  |
| 3409354.AA8345137Ceramic headwork, retail packed4708079.AEEco, Stop ring, on/off5708764.AE8345114Thermostatic cartridge6209556.AE8345184Stop ring, temperature7409654.AA8345189Temperature handle, complete, chrome, retail packed84096568344876Swivel spout, for coversion of shower mixer to bath/shower mixer, chrome9209519.AE8938340O-ring, for swivel spout10131415.AE8281512Housing M24 utv., 15 mm, chrome11409650.AA8345187On/off- and temperature handle, complete, chrome, retail packed12708338.AENon-return valve (2 pcs)13139465.AE8186872Non-return valve, with lock ring                                                                                                                                                                               | 1    | 409653.AA     | 8345188 | On/off handle, complete, chrome, retail packed                           |  |  |
| 4708079.AEEco, Stop ring, on/off5708764.AE8345114Thermostatic cartridge6209556.AE8345184Stop ring, temperature7409654.AA8345189Temperature handle, complete, chrome, retail packed84096568344876Swivel spout, for coversion of shower mixer to bath/shower mixer, chrome9209519.AE8938340O-ring, for swivel spout10131415.AE8281512Housing M24 utv., 15 mm, chrome11409650.AA8345187On/off- and temperature handle, complete, chrome, retail packed12708338.AENon-return valve (2 pcs)13139465.AE8186872Non-return valve, with lock ring                                                                                                                                                                                                                               | 2    | 409658.AA     | 8345190 | End cover, chrome, retail packed                                         |  |  |
| 5708764.AE8345114Thermostatic cartridge6209556.AE8345184Stop ring, temperature7409654.AA8345189Temperature handle, complete, chrome, retail packed84096568344876Swivel spout, for coversion of shower mixer to bath/shower mixer, chrome9209519.AE8938340O-ring, for swivel spout10131415.AE8281512Housing M24 utv., 15 mm, chrome11409650.AA8345187On/off- and temperature handle, complete, chrome, retail packed12708338.AENon-return valve (2 pcs)13139465.AE8186872Non-return valve, with lock ring                                                                                                                                                                                                                                                               | 3    | 409354.AA     | 8345137 | Ceramic headwork, retail packed                                          |  |  |
| 6209556.AE8345184Stop ring, temperature7409654.AA8345189Temperature handle, complete, chrome, retail packed84096568344876Swivel spout, for coversion of shower mixer to bath/shower mixer, chrome9209519.AE8938340O-ring, for swivel spout10131415.AE8281512Housing M24 utv., 15 mm, chrome11409650.AA8345187On/off- and temperature handle, complete, chrome, retail packed12708338.AENon-return valve (2 pcs)13139465.AE8186872Non-return valve, with lock ring                                                                                                                                                                                                                                                                                                      | 4    | 708079.AE     |         | Eco, Stop ring, on/off                                                   |  |  |
| 7409654.AA8345189Temperature handle, complete, chrome, retail packed84096568344876Swivel spout, for coversion of shower mixer to bath/shower mixer, chrome9209519.AE8938340O-ring, for swivel spout10131415.AE8281512Housing M24 utv., 15 mm, chrome11409650.AA8345187On/off- and temperature handle, complete, chrome, retail packed12708338.AENon-return valve (2 pcs)13139465.AE8186872Non-return valve, with lock ring                                                                                                                                                                                                                                                                                                                                             | 5    | 708764.AE     | 8345114 | Thermostatic cartridge                                                   |  |  |
| 84096568344876Swivel spout, for coversion of shower mixer to bath/shower mixer, chrome9209519.AE8938340O-ring, for swivel spout10131415.AE8281512Housing M24 utv., 15 mm, chrome11409650.AA8345187On/off- and temperature handle, complete, chrome, retail packed12708338.AENon-return valve (2 pcs)13139465.AE8186872Non-return valve, with lock ring                                                                                                                                                                                                                                                                                                                                                                                                                 | 6    | 209556.AE     | 8345184 | Stop ring, temperature                                                   |  |  |
| 9209519.AE8938340O-ring, for swivel spout10131415.AE8281512Housing M24 utv., 15 mm, chrome11409650.AA8345187On/off- and temperature handle, complete, chrome, retail packed12708338.AENon-return valve (2 pcs)13139465.AE8186872Non-return valve, with lock ring                                                                                                                                                                                                                                                                                                                                                                                                                                                                                                       | 7    | 409654.AA     | 8345189 | Temperature handle, complete, chrome, retail packed                      |  |  |
| 10131415.AE8281512Housing M24 utv., 15 mm, chrome11409650.AA8345187On/off- and temperature handle, complete, chrome, retail packed12708338.AENon-return valve (2 pcs)13139465.AE8186872Non-return valve, with lock ring                                                                                                                                                                                                                                                                                                                                                                                                                                                                                                                                                | 8    | 409656        | 8344876 | Swivel spout, for coversion of shower mixer to bath/shower mixer, chrome |  |  |
| 11   409650.AA   8345187   On/off- and temperature handle, complete, chrome, retail packed     12   708338.AE   Non-return valve (2 pcs)     13   139465.AE   8186872   Non-return valve, with lock ring                                                                                                                                                                                                                                                                                                                                                                                                                                                                                                                                                               | 9    | 209519.AE     | 8938340 | O-ring, for swivel spout                                                 |  |  |
| 12 708338.AE Non-return valve (2 pcs)   13 139465.AE 8186872 Non-return valve, with lock ring                                                                                                                                                                                                                                                                                                                                                                                                                                                                                                                                                                                                                                                                          | 10   | 131415.AE     | 8281512 | Housing M24 utv., 15 mm, chrome                                          |  |  |
| 13 139465.AE 8186872 Non-return valve, with lock ring                                                                                                                                                                                                                                                                                                                                                                                                                                                                                                                                                                                                                                                                                                                  | 11   | 409650.AA     | 8345187 | On/off- and temperature handle, complete, chrome, retail packed          |  |  |
|                                                                                                                                                                                                                                                                                                                                                                                                                                                                                                                                                                                                                                                                                                                                                                        | 12   | 708338.AE     |         | Non-return valve (2 pcs)                                                 |  |  |
| 14 708080.AE Holder for filter, complete                                                                                                                                                                                                                                                                                                                                                                                                                                                                                                                                                                                                                                                                                                                               | 13   | 139465.AE     | 8186872 | Non-return valve, with lock ring                                         |  |  |
|                                                                                                                                                                                                                                                                                                                                                                                                                                                                                                                                                                                                                                                                                                                                                                        | 14   | 708080.AE     |         | Holder for filter, complete                                              |  |  |

# MOra

| NO. | ART NO.   | RSK     | DESCRIPTION                           |
|-----|-----------|---------|---------------------------------------|
| 15  | 709339.AE | 8938274 | Gasket 24/15x2, 2 pcs                 |
| 16  | 129380.AE | 8345651 | Non-return valve (2 pcs)              |
| 17  | 409659.AE | 8187025 | Shower connector M18x1xG1/2           |
| 18  | 129154.AE | 8295332 | Stop ring                             |
| 19  | 139783.AE | 8281546 | Aerator inlet, 20–24 I/min at 300 kPa |
| 20  | 209494.AE | 8314141 | Spout nipple incl cover ring          |