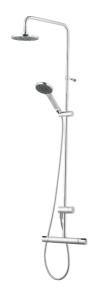

### MORA CERA shower system kit

A bathroom is a place for relaxation, pleasure and recharging your batteries. So fill it with enjoyment. Save energy effortlessly, protect against fluctuations in water temperature, take an extra long shower with a clear conscience. Mora Cera puts quality time in your bathroom in countless ways.

#### Mora Cera thermostatic mixer art.no. 241150.DB

- Temperature handle with safety stop at 38°C and 42°C
- With Eco-function
- Approved non-return valves, EN-Standard EN1717
- Extra user-friendly grips, approved by the Rheumatism Association in Sweden

#### Mora Cera Shower System S5 art.no. 130005

- · Diverter with ceramic cartridge
- · Shower hose in metal, PVC- and BPA-free
- With Easy-Clean anti-limescale system
- · Shower bar can be shortened if required
- · Diverter can be mounted with lever pointing in chosen direction
- · Air mixture provides comfort flow at 6 l/min, max flow 10 l/min