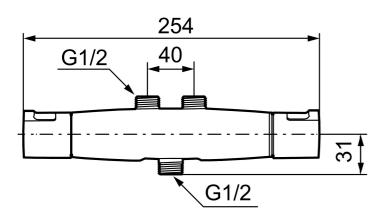

Article number: 241210

**Description:** Chrome, 40 c/c, pipe conn. up, shower conn. down

- Temperature handle with safety stop at 38°C and 42°C
- With Eco-function
- Projection from wall 54 mm
- Approved non-return valves, EN-Standard EN1717
- Extra user-friendly grips, approved by the Rheumatism Association in Sweden