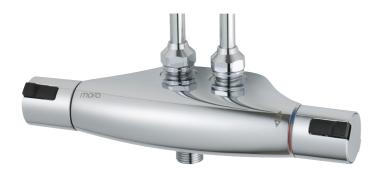

## MORA CERA T4 shower mixer

A bathroom is a place for relaxation, pleasure and recharging your batteries. So fill it with enjoyment. Save energy effortlessly, protect against fluctuations in water temperature, take an extra long shower with a clear conscience. Mora Cera puts quality time in your bathroom in countless ways.

Article number: 241210

**Description:** Chrome, 40 c/c, pipe conn. up, shower conn. down

- Temperature handle with safety stop at 38°C and 42°C
- With Eco-function
- Projection from wall 54 mm
- Approved non-return valves, EN-Standard EN1717
- Extra user-friendly grips, approved by the Rheumatism Association in Sweden