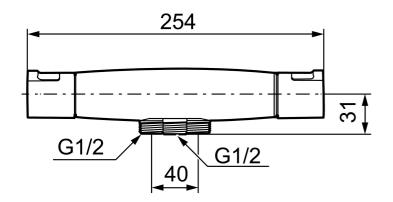

Article number: 241200

Description: Chrome, 40 c/c, pipe conn. down, shower conn. down

- Temperature handle with safety stop at 38°C and 42°C
- · With Eco-function
- Projection from wall 54 mm
- Approved non-return valves, EN-Standard EN1717
- Extra user-friendly grips, approved by the Rheumatism Association in Sweden