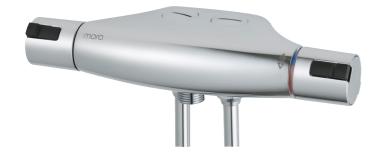

## MORA CERA T4 shower mixer

A bathroom is a place for relaxation, pleasure and recharging your batteries. So fill it with enjoyment. Save energy effortlessly, protect against fluctuations in water temperature, take an extra long shower with a clear conscience. Mora Cera puts quality time in your bathroom in countless ways.

Article number: 241200

Description: Chrome, 40 c/c, pipe conn. down, shower conn. down

- Temperature handle with safety stop at 38°C and 42°C
- · With Eco-function
- Projection from wall 54 mm
- Approved non-return valves, EN-Standard EN1717
- Extra user-friendly grips, approved by the Rheumatism Association in Sweden