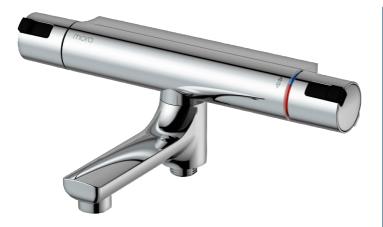

## MORA CERA T4 bath mixer

A bathroom is a place for relaxation, pleasure and recharging your batteries. So fill it with enjoyment. Save energy effortlessly, protect against fluctuations in water temperature, take an extra long shower with a clear conscience. Mora Cera puts quality time in your bathroom in countless ways.

Article number: 240100 Description: Chrome, 150 c/c

- Swivel spout with built-in diverter
- Temperature handle with safety stop at 38°C and 42°C
- With Eco-function
- Approved non-return valves, EN-Standard EN1717
- Extra user-friendly grips, approved by the Rheumatism Association in Sweden