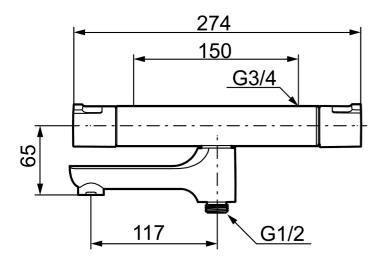

Article number: 240100 Description: Chrome, 150 c/c

- Swivel spout with built-in diverter
- Temperature handle with safety stop at 38°C and 42°C
- With Eco-function
- Approved non-return valves, EN-Standard EN1717
- Extra user-friendly grips, approved by the Rheumatism Association in Sweden