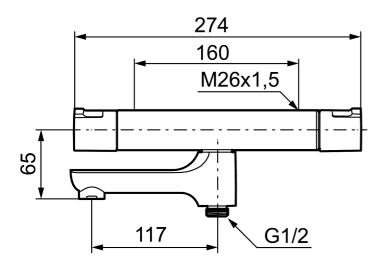

Article number: 240000 Description: Chrome, 160 c/c

- Swivel spout with built-in diverter
- Temperature handle with safety stop at 38°C and 42°C
- · With Eco-function
- Approved non-return valves, EN-Standard EN1717
- Extra user-friendly grips, approved by the Rheumatism Association in Sweden