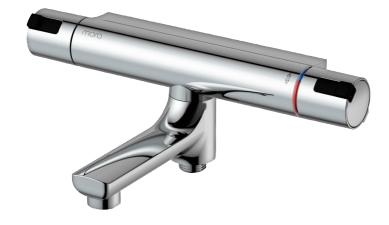

Article number: 240000 Description: Chrome, 160 c/c

- Swivel spout with built-in diverter
- Temperature handle with safety stop at 38°C and 42°C
- · With Eco-function
- Approved non-return valves, EN-Standard EN1717
- Extra user-friendly grips, approved by the Rheumatism Association in Sweden