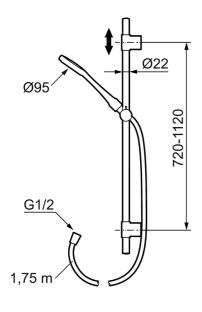

Article number: 130319 Flow 3 bar: 10.0 l/m Description: Chrome

- In plastic bag
- Length of bar 720-1120 mm
- Shower hose in metal, PVC- and BPA-free
- · With adjustable wall brackets for usage of existing screw holes
- With Easy-Clean anti-limescale system
- · Optional connection with/without air mixture
- Air mixture provides comfort flow at 6 l/min, max flow 10 l/min