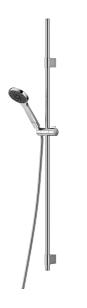

Article number: 130319 Flow 3 bar: 10.0 l/m Description: Chrome

- In plastic bag
- Length of bar 720-1120 mm
- Shower hose in metal, PVC- and BPA-free
- · With adjustable wall brackets for usage of existing screw holes
- With Easy-Clean anti-limescale system
- · Optional connection with/without air mixture
- Air mixture provides comfort flow at 6 l/min, max flow 10 l/min