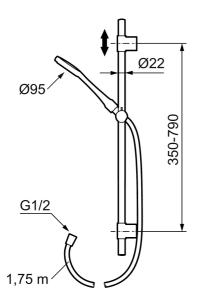

Article number: 130318 Flow 3 bar: 10.0 l/m

**Description:** Chrome

- · In plastic bag
- · Shower hose in metal, PVC- and BPA-free
- With adjustable wall brackets for usage of existing screw holes
- With Easy-Clean anti-limescale system
- Optional connection with/without air mixture
- Air mixture provides comfort flow at 6 l/min, max flow 10 l/min