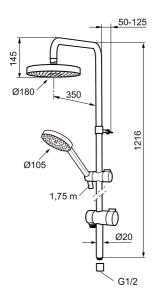

## MORA MMIX S6 shower system

Mora MMIX combines a softly shaped, ergonomic exterior with an energy-efficient interior. It has a geometric design with softly billowing curves, and the whole product line conveys a timeless, uniform style. Mora MMIX was developed according to our unique EcoSafe™ environmental concept for low energy consumption and long-term environmental care.

Article number: 130315

Description: Chrome

- · Diverter with ceramic cartridge
- · Shower hose in metal, PVC- and BPA-free
- · With Easy-Clean anti-limescale system
- · Shower bar can be shortened if required
- · Connection with G1/2
- · Diverter can be mounted with lever pointing in chosen direction
- Eco (energy and water saving hand shower 9 l/min, shower head 12 l/min)