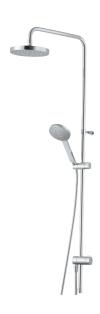

## MORA MMIX S6 shower system

Mora MMIX combines a softly shaped, ergonomic exterior with an energy-efficient interior. It has a geometric design with softly billowing curves, and the whole product line conveys a timeless, uniform style. Mora MMIX was developed according to our unique EcoSafe™ environmental concept for low energy consumption and long-term environmental care.

Article number: 130315

Description: Chrome

- · Diverter with ceramic cartridge
- · Shower hose in metal, PVC- and BPA-free
- · With Easy-Clean anti-limescale system
- · Shower bar can be shortened if required
- · Connection with G1/2
- · Diverter can be mounted with lever pointing in chosen direction
- Eco (energy and water saving hand shower 9 l/min, shower head 12 l/min)