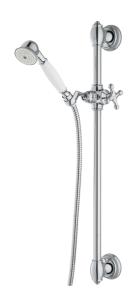

## MORA CLASSIC shower set

Mora Classic is an exclusive range of taps with solid, rounded lines that embrace the design ideals of the past. All the parts are made of metal with genuine Mora quality. In addition to providing outstanding comfort and safety, the Mora Classic shower system adds an exclusive touch to your whole bathroom interior. This is modern technology fused with classic style at its best.

**Article number:** 130277 **Description:** Chrome

- · All parts are made in metall
- Shower hose in metal, PVC- and BPA-free