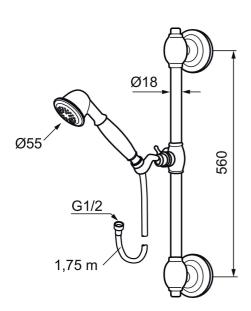

**Article number:** 130277 **Description:** Chrome

- · All parts are made in metall
- Shower hose in metal, PVC- and BPA-free

Article number: 130277

| Sparepartlist |               |         |                                 |
|---------------|---------------|---------|---------------------------------|
| NO.           | ART NO.       | RSK     | DESCRIPTION                     |
| 1             | 131183        | 8180699 | Shower head 120 mm              |
| 2             | 130802.AE     | 8198066 | Handshower                      |
| 3             | 139830.ae     |         | Slider 18 mm, chrome            |
| 4             | 139749.AE     |         | Slider 20 mm, chrome            |
| 4             | 139749.0065AE |         | Slider 20 mm, chrome/gold       |
| 5             | 139835.AE     | 8199159 | Shower hose in metal, 1750 mm   |
| 6             | 130550.AE     | 8180374 | Clip for shower bar             |
| 7             | 139761        | 8541681 | Diverter, complete, chrome      |
| 7             | 139761.0065   | 8541682 | Diverter, complete, chrome/gold |