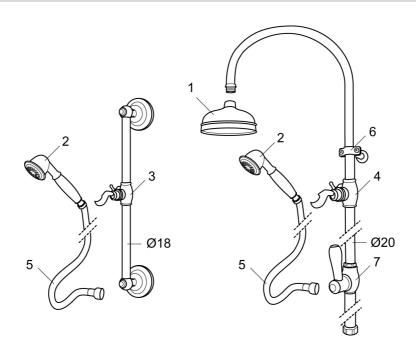

Article number: 130277

| Sparepartlist |               |         |                                 |
|---------------|---------------|---------|---------------------------------|
| NO.           | ART NO.       | RSK     | DESCRIPTION                     |
| 1             | 131183        | 8180699 | Shower head 120 mm              |
| 2             | 130802.AE     | 8198066 | Handshower                      |
| 3             | 139830.ae     |         | Slider 18 mm, chrome            |
| 4             | 139749.AE     |         | Slider 20 mm, chrome            |
| 4             | 139749.0065AE |         | Slider 20 mm, chrome/gold       |
| 5             | 139835.AE     | 8199159 | Shower hose in metal, 1750 mm   |
| 6             | 130550.AE     | 8180374 | Clip for shower bar             |
| 7             | 139761        | 8541681 | Diverter, complete, chrome      |
| 7             | 139761.0065   | 8541682 | Diverter, complete, chrome/gold |