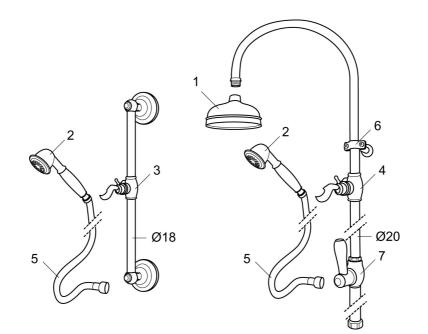

#### Sparepartlist

| 1   131183   8180699   Shower head 120 mm     2   130802.AE   8198066   Handshower     3   139830.ae   Slider 18 mm, chrome     4   139749.AE   Slider 20 mm, chrome     4   139749.0065AE   Slider 20 mm, chrome/gold     5   139835.AE   8199159   Shower hose in metal, 1750 mm     6   130550.AE   8180374   Clip for shower bar     7   139761   8541681   Diverter, complete, chrome     7   139761.0065   8541682   Diverter, complete, chrome/gold | NO. | ART NO.       | RSK     | DESCRIPTION                     |
|------------------------------------------------------------------------------------------------------------------------------------------------------------------------------------------------------------------------------------------------------------------------------------------------------------------------------------------------------------------------------------------------------------------------------------------------------------|-----|---------------|---------|---------------------------------|
| 3   139830.ae   Slider 18 mm, chrome     4   139749.AE   Slider 20 mm, chrome     4   139749.0065AE   Slider 20 mm, chrome/gold     5   139835.AE   8199159     6   130550.AE   8180374     7   139761   8541681                                                                                                                                                                                                                                           | 1   | 131183        | 8180699 | Shower head 120 mm              |
| 4   139749.AE   Slider 20 mm, chrome     4   139749.0065AE   Slider 20 mm, chrome/gold     5   139835.AE   8199159   Shower hose in metal, 1750 mm     6   130550.AE   8180374   Clip for shower bar     7   139761   8541681   Diverter, complete, chrome                                                                                                                                                                                                 | 2   | 130802.AE     | 8198066 | Handshower                      |
| 4   139749.0065AE   Slider 20 mm, chrome/gold     5   139835.AE   8199159   Shower hose in metal, 1750 mm     6   130550.AE   8180374   Clip for shower bar     7   139761   8541681   Diverter, complete, chrome                                                                                                                                                                                                                                          | 3   | 139830.ae     |         | Slider 18 mm, chrome            |
| 5     139835.AE     8199159     Shower hose in metal, 1750 mm       6     130550.AE     8180374     Clip for shower bar       7     139761     8541681     Diverter, complete, chrome                                                                                                                                                                                                                                                                      | 4   | 139749.AE     |         | Slider 20 mm, chrome            |
| 6   130550.AE   8180374   Clip for shower bar     7   139761   8541681   Diverter, complete, chrome                                                                                                                                                                                                                                                                                                                                                        | 4   | 139749.0065AE |         | Slider 20 mm, chrome/gold       |
| 7 139761 8541681 Diverter, complete, chrome                                                                                                                                                                                                                                                                                                                                                                                                                | 5   | 139835.AE     | 8199159 | Shower hose in metal, 1750 mm   |
|                                                                                                                                                                                                                                                                                                                                                                                                                                                            | 6   | 130550.AE     | 8180374 | Clip for shower bar             |
| 7 139761.0065 8541682 Diverter, complete, chrome/gold                                                                                                                                                                                                                                                                                                                                                                                                      | 7   | 139761        | 8541681 | Diverter, complete, chrome      |
|                                                                                                                                                                                                                                                                                                                                                                                                                                                            | 7   | 139761.0065   | 8541682 | Diverter, complete, chrome/gold |