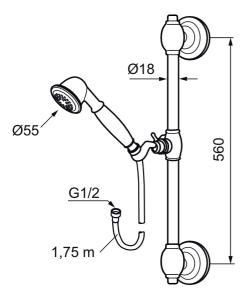

Article number: 130277.0065 Description: Chrome/gold

- All parts are made in metall
- Shower hose in metal, PVC- and BPA-free

Uniqe characteristics

#### Article number: 130277.0065