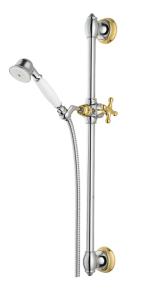

### MORA CLASSIC shower set

Mora Classic is an exclusive range of taps with solid, rounded lines that embrace the design ideals of the past. All the parts are made of metal with genuine Mora quality. In addition to providing outstanding comfort and safety, the Mora Classic shower system adds an exclusive touch to your whole bathroom interior. This is modern technology fused with classic style at its best.

Article number: 130277.0065 Description: Chrome/gold

- All parts are made in metall
- Shower hose in metal, PVC- and BPA-free

Uniqe characteristics