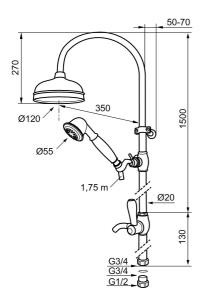

Article number: 130265

Description: Chrome, conn. 3/4"

- · Incl. hand shower and diverter
- · Shower hose in metal, PVC- and BPA-free
- · Shower bar can be shortened if required
- Connection with 3/4" swivel nuts