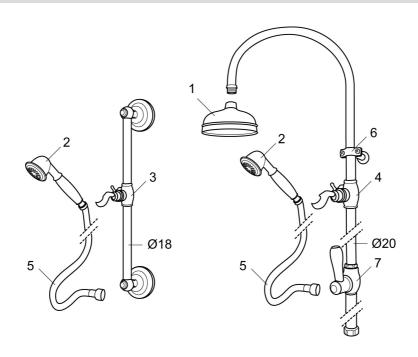

Article number: 130265

| Sparepartlist |               |         |                                 |
|---------------|---------------|---------|---------------------------------|
| NO.           | ART NO.       | RSK     | DESCRIPTION                     |
| 1             | 131183        | 8180699 | Shower head 120 mm              |
| 2             | 130802.AE     | 8198066 | Handshower                      |
| 3             | 139830.ae     |         | Slider 18 mm, chrome            |
| 4             | 139749.AE     |         | Slider 20 mm, chrome            |
| 4             | 139749.0065AE |         | Slider 20 mm, chrome/gold       |
| 5             | 139835.AE     | 8199159 | Shower hose in metal, 1750 mm   |
| 6             | 130550.AE     | 8180374 | Clip for shower bar             |
| 7             | 139761        | 8541681 | Diverter, complete, chrome      |
| 7             | 139761.0065   | 8541682 | Diverter, complete, chrome/gold |