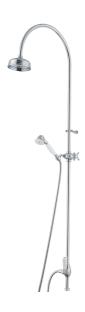

Article number: 130265

Description: Chrome, conn. 3/4"

- · Incl. hand shower and diverter
- · Shower hose in metal, PVC- and BPA-free
- · Shower bar can be shortened if required
- Connection with 3/4" swivel nuts