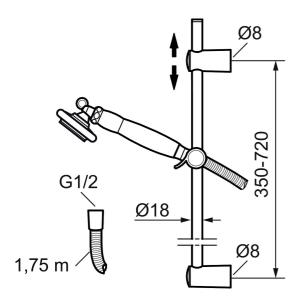

Article number: 130099

Description: Chrom

- · Restrains legionella growth
- With a larger hole pattern in the shower head to prevent water mist
- Elements in the hand shower which come in contact with water is made of metal only
- · Hose 1750 mm, legionella tested
- With variable c/c dimension for existing screw holes
- Able to withstand brief flushings of hot water (max. 80 °C)