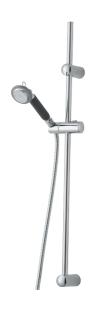

Article number: 130099

Description: Chrom

- · Restrains legionella growth
- With a larger hole pattern in the shower head to prevent water mist
- Elements in the hand shower which come in contact with water is made of metal only
- · Hose 1750 mm, legionella tested
- With variable c/c dimension for existing screw holes
- Able to withstand brief flushings of hot water (max. 80 °C)